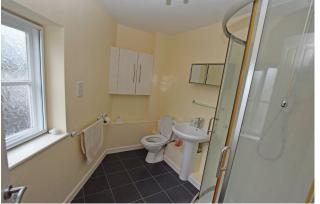

- Living room
- Kitchen
- Shower room
- Double bedroom with wardrobes
- Entrance courtyard
- Parking

## **DESCRIPTION**

The property is located just off Wooteys Way, with a useful car park and local shopping parade. The property is accessed via an entrance courtyard into the living/dining room, kitchen with space for appliances and wood effect floor, white shower room and 1 double bedroom. There is secondary glazing and gas central heating via a replacement boiler (2019) No onward chain.