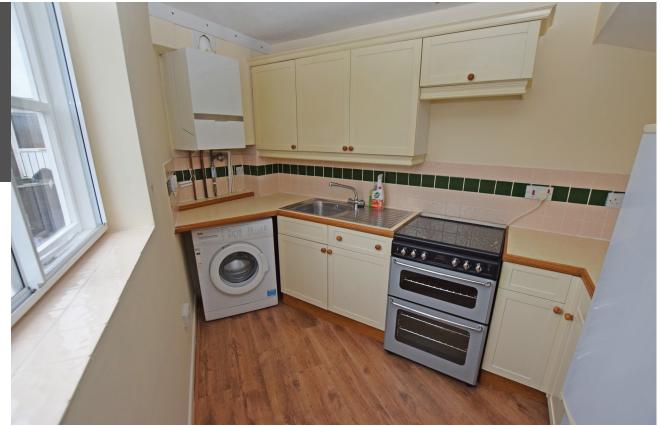

- Living room
- Kitchen
- Shower room
- Double bedroom with wardrobes
- Entrance courtyard
- Parking

## **DESCRIPTION**

The property is located just off Wooteys Way, with a useful car park and local shopping parade. The property is accessed via an entrance courtyard into the living/dining room, kitchen with space for appliances and wood effect floor, white shower room and 1 double bedroom. There is secondary glazing and gas central heating via a replacement boiler (2019) No onward chain.