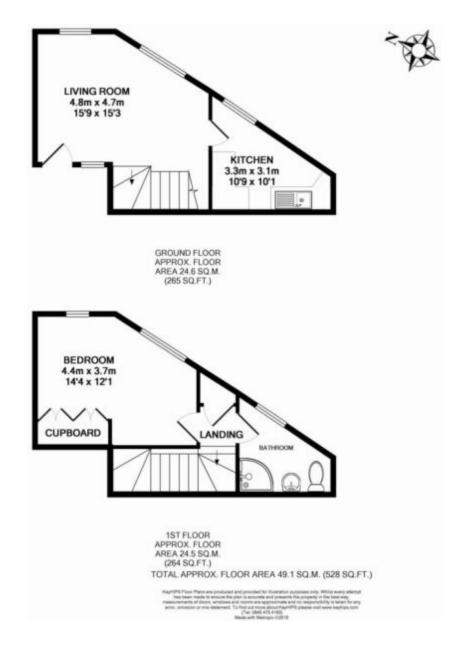

- Living room
- Kitchen
- Shower room
- Double bedroom with wardrobes
- Entrance courtyard
- Parking

## **DESCRIPTION**

The property is located just off Wooteys Way, with a useful car park and local shopping parade. The property is accessed via an entrance courtyard into the living/dining room, kitchen with space for appliances and wood effect floor, white shower room and 1 double bedroom. There is secondary glazing and gas central heating via a replacement boiler (2019) No onward chain.