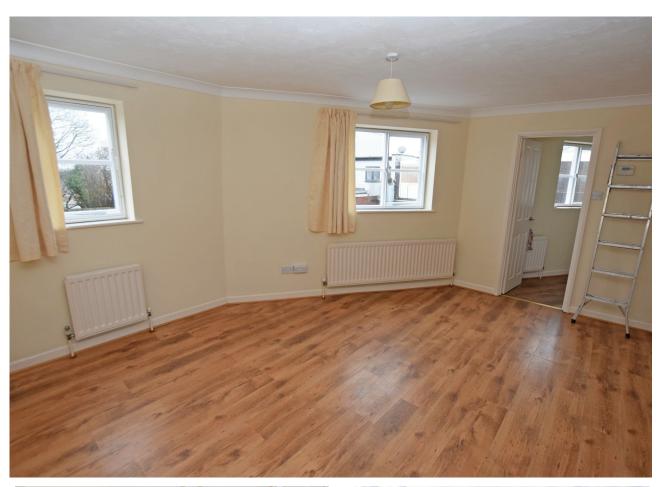

- Living room
- Kitchen
- Shower room
- Double bedroom with wardrobes
- Entrance courtyard
- Parking

## **DESCRIPTION**

The property is located just off Wooteys Way, with a useful car park and local shopping parade. The property is accessed via an entrance courtyard into the living/dining room, kitchen with space for appliances and wood effect floor, white shower room and 1 double bedroom. There is secondary glazing and gas central heating via a replacement boiler (2019) No onward chain.