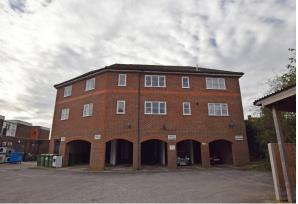

# 5 Kingfisher Court Alton, Hampshire, GU34 2LS

Price £159,950

# 5 Kingfisher Court Alton, Hampshire, GU34 2LS

Price £159,950

- Shops & schools nearby
- Station for Waterloo 1 mile
- High Street 1.1 mile
- Network of local paths

A 1 bedroom split level maisonette in a convenient location close to schools and shops with undercroft parking. No chain.

#### LOCATION

The neighbourhood of Kingfisher Court includes ashopping parade with a general store, Wooteys Infant and Junior Schools, Alton School, a Tesco Express, a network of footpaths and the recreational expanse of Anstey Park with its associated sports clubs and private health club. Beyond lies Eggar's Senior School and HSDC Alton College. The High Street with its variety of family and multiple traders including Sainsbury's, M&S, Boots and Iceland, is within 1.1 mile whilst the town also has a station (Waterloo line) and Waitrose store within a mile, regular open air market events, a museum and gallery, library, a sports centre and Alton Golf Club (via Gilbert White Way and Old Odiham Road). Basingstoke, the M3 and Reading are accessible to the north.